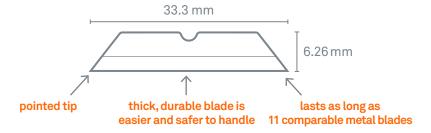

#### **Technical**

|  | BLADE MATERIAL         | zirconium oxide                                                  |
|--|------------------------|------------------------------------------------------------------|
|  | BLADE SIZE<br>& WEIGHT | 33.3 x 6.26 x 1.33 mm (0.9 g)<br>1.31 x 0.25 x 0.05 in (0.03 oz) |