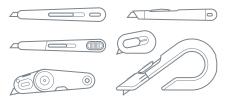

#### Compatibility

Slice® box cutter blades are designed to work exclusively with Slice handles for optimal safety and function.

- #10512 / #10513 Pen Cutters
- #10475 / #10476 Slim Pen Cutters
- #10514 / #10515 Mini Cutters
- #10400 / #10503 Box Cutters
- #10495 EDC Folding Knife
- #10474 Adjustable Slim Pen Cutter