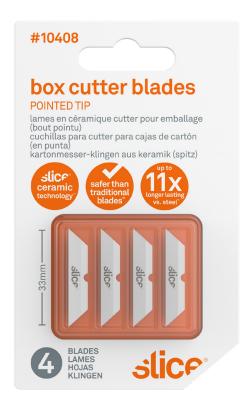

# **Box Cutter Blades** POINTED TIP / 4 PACK

### **Specifications**

|  | SKU#             | 10408                                                                                    |
|--|------------------|------------------------------------------------------------------------------------------|
|  | INNER/MASTER     | 6/48                                                                                     |
|  | PACKAGED<br>UNIT | 8-95142-10408-8<br>125.8 x 82.2 x 6 mm (12 g)<br>4.95 x 3.24 x 0.24 in (0.42 oz)         |
|  | INNER            | 2-08-95142-10408-2                                                                       |
|  | MASTER           | 5-08-95142-10408-3<br>20.3 x 15.1 x 20.1 cm (0.93 kg)<br>7.99 x 5.94 x 7.91 in (2.05 lb) |

#### **Technical**

|  | BLADE MATERIAL         | zirconium oxide                                                  |
|--|------------------------|------------------------------------------------------------------|
|  | BLADE SIZE<br>& WEIGHT | 33.3 x 6.26 x 1.33 mm (0.9 g)<br>1.31 x 0.25 x 0.05 in (0.03 oz) |