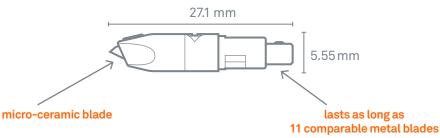

### **Technical**

| BLADE MATERIAL         | zirconium oxide & ABS           |
|------------------------|---------------------------------|
| CUTTING DEPTH          | 2 mm (0.08 in)                  |
| BLADE SIZE<br>& WEIGHT | 27.1 x 5.55 x 5.55 mm (0.55 g)  |
|                        | 1.07 x 0.22 x 0.22 in (0.02 oz) |