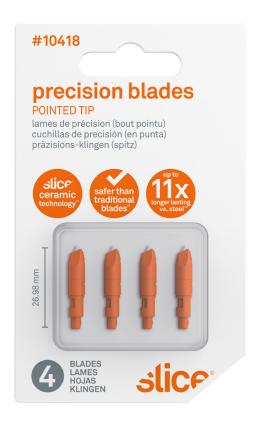

# Precision Blades POINTED TIP / 4 PACK

# Why Slice®?

- Slice patented safety blades are safer than traditional blades
- Slice blades last up to 11.2x longer than steel blades
- fewer blade changes means less downtime and fewer injuries
- Slice blades never rust, do not conduct electricity, are non-sparking, and are non-magnetic
- Slice blades are oil and lubricant free
- safer finger-friendly® edge cuts materials effectively
- blades are 100 percent recyclable

## **Specifications**

| SKU#             | 10418                                                                                   |
|------------------|-----------------------------------------------------------------------------------------|
| INNER/MASTER     | 6/48                                                                                    |
| PACKAGED<br>UNIT | 8-95142-10418-7<br>126.4 x 75.5 x 7.27 mm (10 g)<br>4.98 x 2.97 x 0.29 in (0.35 oz)     |
| INNER            | 2-08-95142-10418-1                                                                      |
| MASTER           | 5-08-95142-10418-2<br>24.4 x 14.6 x 20.1 cm (0.95 kg)<br>9.61 x 5.75 x 7.91 in (2.1 lb) |

### **Technical**

| BLADE MATERIAL         | zirconium oxide & ABS           |
|------------------------|---------------------------------|
| CUTTING DEPTH          | 2 mm (0.08 in)                  |
| BLADE SIZE<br>& WEIGHT | 27.1 x 5.55 x 5.55 mm (0.55 g)  |
|                        | 1.07 x 0.22 x 0.22 in (0.02 oz) |