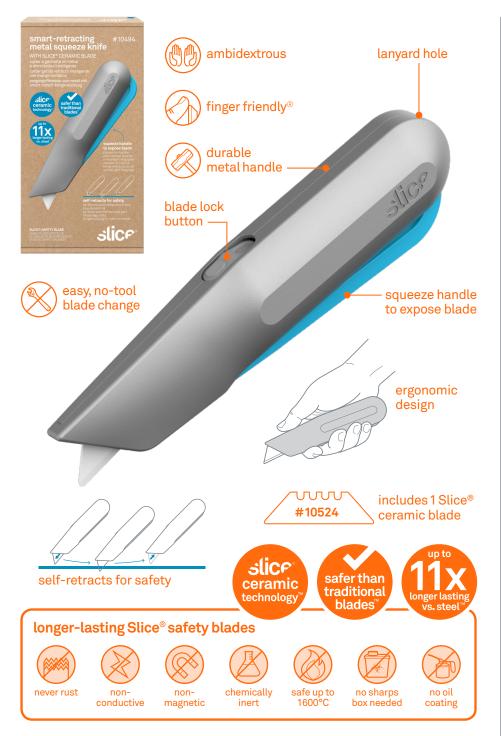

## Smart-Retracting Metal Squeeze Knife

#10494

### WITH SLICE® CERAMIC BLADE

#### Why Slice®?

- Slice patented safety blades are safer than traditional blades
- Slice blades last up to 11.2x longer than steel blades
- fewer blade changes means less downtime and fewer injuries
- · Slice blades never rust, do not conduct electricity, and are non-magnetic
- Slice blades are oil and lubricant free
- safer finger-friendly® edge cuts materials effectively
- blades are 100 percent recyclable

#### Compatibility

Slice® metal squeeze knives are designed to work exclusively with Slice safety blades for optimal safety and function.