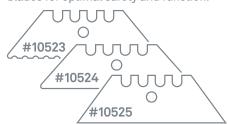

#### Compatibility

Slice® metal squeeze knives are designed to work exclusively with Slice safety blades for optimal safety and function.