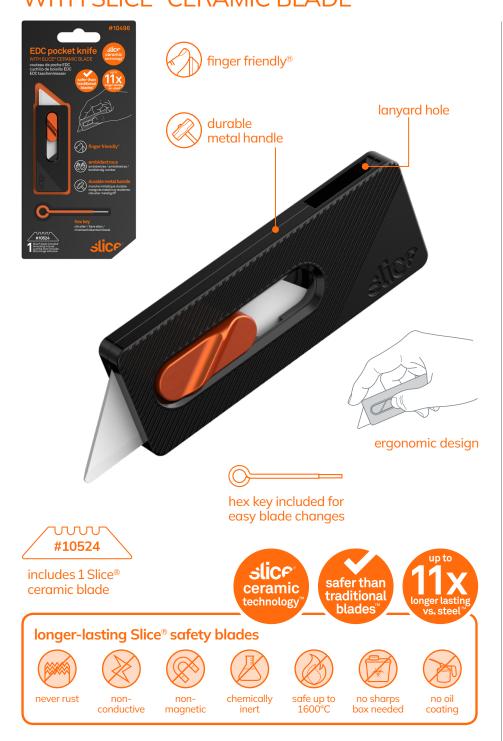

# **EDC Pocket Knife**WITH SLICE® CERAMIC BLADE

## Why Slice®?

- Slice patented safety blades are safer than traditional blades
- Slice blades last up to 11.2x longer than steel blades
- fewer blade changes means less downtime and fewer injuries
- Slice blades never rust, do not conduct electricity, and are non-magnetic
- Slice blades are oil and lubricant free
- safer finger-friendly® edge cuts materials effectively
- blades are 100 percent recyclable

#### **Technical**

| HANDLE<br>MATERIALS | aluminum, aluminum alloy,<br>POM, stainless steel              |
|---------------------|----------------------------------------------------------------|
| HANDLE SIZE         | 67 x 25 x 8.2 mm (23 g)<br>2.64 x 0.98 x 0.32 in (0.81 oz)     |
| BLADE MATERIAL      | zirconium oxide                                                |
| CUTTING DEPTH       | 12 mm (0.47 in)                                                |
| BLADE SIZE          | 61.8 x 18.8 x 0.78 mm (3 g)<br>2.43 x 0.74 x 0.03 in (0.11 oz) |

### Compatibility

Slice® EDC pocket knives are designed to work exclusively with Slice safety blades for optimal safety and function.