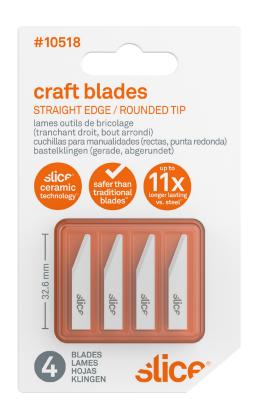

# **Craft Blades**

# STRAIGHT EDGE, ROUNDED TIP / 4 PACK

PACK OF 4

## Why Slice®?

- · Slice patented safety blades are safer than traditional blades
- Slice blades last up to 11.2x longer than steel blades
- fewer blade changes means less downtime and fewer injuries
- Slice blades never rust, do not conduct electricity, are non-sparking, and are non-magnetic
- · Slice blades are oil and lubricant free
- safer finger-friendly® edge cuts materials effectively
- blades are 100 percent recyclable

### **Specifications**

|  | SKU#             | 10518                                                                                    |
|--|------------------|------------------------------------------------------------------------------------------|
|  | INNER/MASTER     | 6/48                                                                                     |
|  | PACKAGED<br>UNIT | 8-95142-10518-4<br>126.4 x 77.6 x 6.25 mm (8 g)<br>4.98 x 3.06 x 0.25 in (0.28 oz)       |
|  | INNER            | 2-08-95142-10518-8                                                                       |
|  | MASTER           | 5-08-95142-10518-9<br>20.3 x 15.1 x 20.1 cm (0.87 kg)<br>7.99 x 5.94 x 7.91 in (1.92 lb) |

#### **Technical**

|  | BLADE MATERIAL         | zirconium oxide                                                 |
|--|------------------------|-----------------------------------------------------------------|
|  | BLADE SIZE<br>& WEIGHT | 32.6 x 6.2 x 0.82 mm (0.5 g)<br>1.28 x 0.24 x 0.03 in (0.02 oz) |