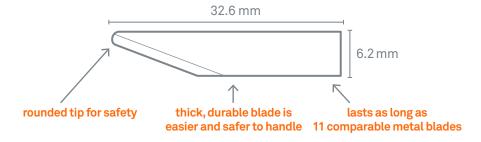

#### **Technical**

|  | BLADE MATERIAL         | zirconium oxide                                                 |
|--|------------------------|-----------------------------------------------------------------|
|  | BLADE SIZE<br>& WEIGHT | 32.6 x 6.2 x 0.82 mm (0.5 g)<br>1.28 x 0.24 x 0.03 in (0.02 oz) |