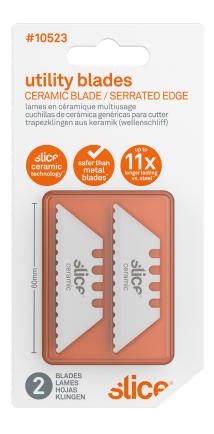

# Utility Blades SERRATED EDGE / 2 PACK

#### Why Slice®?

- · Slice patented safety blades are safer than traditional blades
- Slice blades last up to 11.2x longer than steel blades
- fewer blade changes means less downtime and fewer injuries
- Slice blades never rust, do not conduct electricity, are non-sparking, and are non-magnetic
- · Slice blades are oil and lubricant free
- safer finger-friendly® edge cuts materials effectively
- blades are 100 percent recyclable