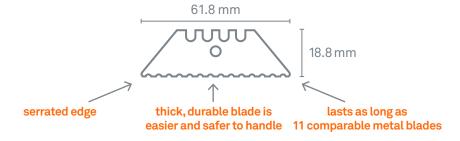

#### **Technical**

| BLADE MATERIAL | zirconium oxide                 |
|----------------|---------------------------------|
| BLADE SIZE     | 61.8 x 18.8 x 0.78 mm (3 g)     |
| & WEIGHT       | 2.43 x 0.74 x 0.03 in (0.11 oz) |

#### Why Slice®?

- · Slice patented safety blades are safer than traditional blades
- Slice blades last up to 11.2x longer than steel blades
- fewer blade changes means less downtime and fewer injuries
- Slice blades never rust, do not conduct electricity, are non-sparking, and are non-magnetic
- · Slice blades are oil and lubricant free
- safer finger-friendly® edge cuts materials effectively
- blades are 100 percent recyclable