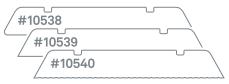

## Compatibility

Slice® long-handled scrapers are designed to work exclusively with Slice safety blades for optimal safety and function.