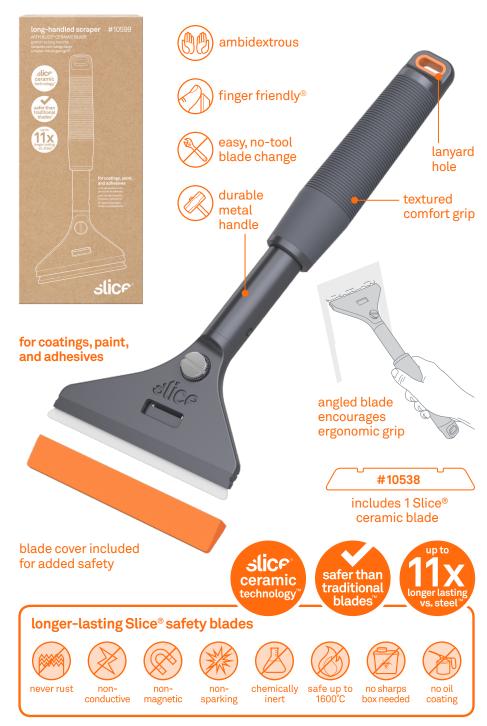

# Long-Handled Scraper WITH SLICE® CERAMIC BLADE

# Why Slice®?

- · Slice patented safety blades are safer than traditional blades
- Slice blades last up to 11.2x longer than steel blades
- fewer blade changes means less downtime and fewer injuries
- Slice blades never rust, do not conduct electricity, are non-sparking, and are non-magnetic
- Slice blades are oil and lubricant free
- safer finger-friendly® edge cuts materials effectively
- blades are 100 percent recyclable

## Compatibility

Slice® long-handled scrapers are designed to work exclusively with Slice safety blades for optimal safety and function.